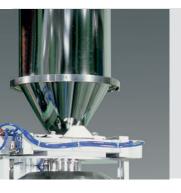

Throughput and Extrusion Control Smarthopper® II



Colortronic Smarthopper is designed to monitor the material consumption of extrusion lines and control the extruder throughput.

## Your Advantage

Smarthopper is able to process both granules and powders. The system is resistant against vibration and it can be mounted directly onto the extruder.

Colortronic's Smarthopper reduces the material consumption to the minimum in conjunction with a increase of quality.

- Stainless steel material contact surfaces
- Throughput from 1 to 600 kg/h
- Up to 8 extruders can be controlled simultaneously in co-extrusion processes

#### **Functions**

Colortronic's Smarthopper controls a maximum of 8 layers of extrusion or co-extrusion lines. The extruder throughput is gravimetrically monitored or controlled. A haul-off measuring or control device can b