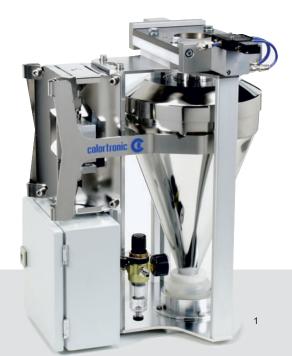

mounted directly onto the extruder.

Colortronic's Smarthopper reduces the material consumption to the minimum in conjunction with a increase of quality.

- Stainless steel material contact surfaces
- Throughput from 1 to 600 kg/h
- Up to 8 extruders can be controlled simultaneously in co-extrusion processes

#### **Functions**

Colortronic's Smarthopper controls a maximum of 8 layers of extrusion or co-extrusion lines. The extruder throughput is gravimetrically monitored or controlled. A haul-off measuring or control device can be integrated as well.

The Smarthopper achieves an accuracy of ± 0.5% related to the material flow through the weigh hopper.

Parts coming in contact with material are made of stainless steel. The material flow is constantly measured by load cells in real time.



- 1 Smarthopper side view
- 2 Controller
- 3 Smarthopper



# **Suitable Production Applications**





#### Control

Smarthopper offers user-friendly control systems for a wide array of applications. A control system to serve multiple lines is available. The menu-driven control is geared for easy operation. Messages appear in plain text and multiple language options are available.

Smarthopper control systems are designed for host system communication and are easily integrated into various main frame and network platforms

- MODBUS (RS422)
- Siemens 3964R (RS422 or RS232)
- PROFIBUS DP
- ETHERNET TCP/IP
- CAN open







### www.colortronicna.com

**Colortronic North America, Inc.** USA

4100 Market Place Flint, MI 48507

**2** 

+1 810 720 7300 +1 810 720 2598

colortronicweb@corpemail