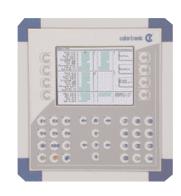

- 1 Smarthopper side view
- 2 Controller
- 3 Smarthopper

#### Control

Smarthopper offers user-friendly control systems for a wide array of applications. A control system to serve multiple lines is available. The menu-driven control is geared for easy operation. Messages appear in plain text and multiple language options are available.