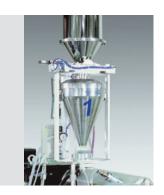

e minimum in conjunction with a increase of quality.

- Stainless steel material contact surfaces
- Throughput from 1 to 600 kg/h
- Up to 8 extruders can be controlled simultaneously in co-extrusion processes

#### **Functions**

Colortronic's Smarthopper controls a maximum of 8 layers of extrusion or co-extrusion lines. The extruder throughput is gravimetrically monitored or controlled. A haul-off measuring or control device can be integrated as well.

The Smarthopper achieves an accuracy of ± 0.5% related to the material flow through the weigh hopper.

Parts coming in contact with material are made of stainless steel. The material flow is constantly measured by load cells in real time.



- 1 Smarthopper side view
- 2 Controller
- 3 Smarthopper



# **Suitable Production Applications**





#### Control

Smarthopper offers user-friendly control systems for a wide array of applications. A control system to serve multiple lines is available. The menu-driven control is geared for easy operation. Messages appear in plain text and multiple language options are available.

Smarthopper control systems are designed for host system communication and are easily integrated into various main frame and network platforms

- MODBUS (RS422)
- Siemens 3964R (RS422 or RS232)
- PROFIBUS DP
- ETHERNET TCP/IP
- CAN open







### www.colortronicna.com

**Colortronic North America, Inc.** USA

4100 Market Place Flint, MI 48507

**2** 

+1 810 720 7300 +1 810 720 2598

colortronicweb@corpemail.com

## **Spare Parts Stocking and Regional Service Centers**

780 Milliken Avenue, Suite C

Ontario,