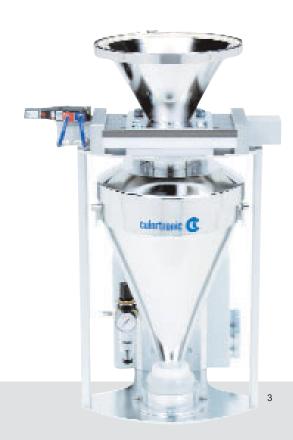

rial flow through the weigh hopper.

Parts coming in contact with material are made of stainless steel. The material flow is constantly measured by load cells in real time.



- 1 Smarthopper side view
- 2 Controller
- 3 Smarthopper



# **Suitable Production Applications**





#### Control

Smarthopper offers user-friendly control systems for a wide array of applications. A control system to serve multiple lines is available. The menu-driven control is geared for easy operation. Messages appear in plain text and multiple language options are available.

Smarthopper control systems are designed for host system communication and are easily integrated into various main frame and network platforms

- MODBUS (RS422)
- Siemens 3964R (RS422 or RS232)
- PROFIBUS DP
- ETHERNET TCP/IP
- CAN open







### www.colortronicna.com

**Colortronic North America, Inc.** USA

4100 Market Place Flint, MI 48507

**2** 

+1 810 720 7300 +1 810 720 2598

colortronicweb@corpemail.com

## **Spare Parts Stocking and Regional Service Centers**

780 Milliken Avenue, Suite C

Ontario, CA 91761

<del>=</del> +1 909 390 8143

USA 100 Roddy Avenue South Attleboro, MA

<del>=</del> +1 508 399 6306

USA 10606 Widmer Lenexa, KS 66215

<del>=</del> +1 913 327 1969

USA 800 N Wood Dale Road Wood Dale, IL 60191

**=** +1 630 595 8924